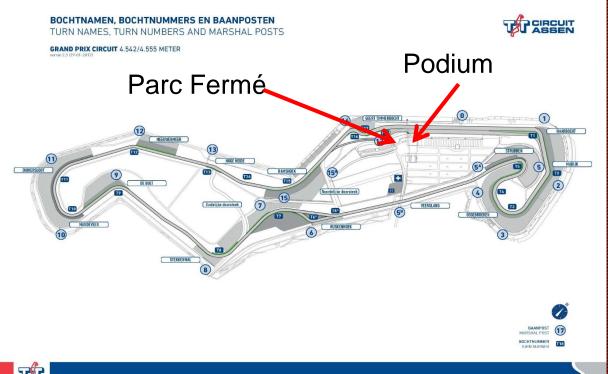

## TT Circuit Assen - Logistics

#### Practise and qualify:

- Start from pit lane or pre grid. Be ready, 15 minutes before the start of the session!
- Chequered flag, full cooling down lap into pit lane.
- Parc Fermé after Qualify.

#### Races:

- Split Pit Window 20-30 min and 30-40 min. (BULLETIN)
- Race = 60 minutes
- Chequered flag, full cooling down lap, in to pit lane.
- First 3 cars under podium. All other cars to Parc Fermé
- First 3 cars will be pushed back to Parc Fermé