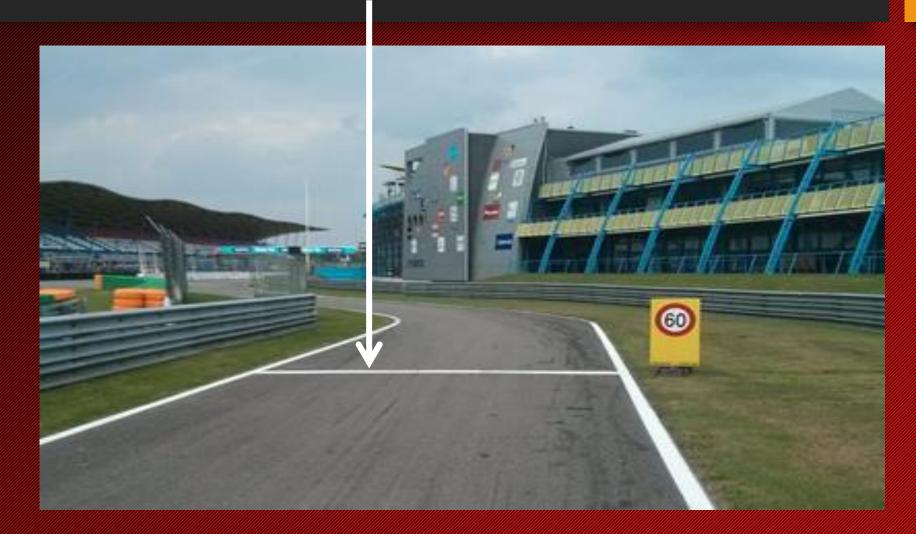

20 | 0  | MIN |   | Demo Drives     | Supercar Madness sessie 3                   | 20 minutes |



## The Track: Kerbs, Bollards and Cones





## Track Limits









## Allowed and not allowed.... Turn 1













### Track Limits and Cones



<u>Tracklimit</u> = White line or Cone

<u>Prohibited</u> = 4 wheels over the white line or touching a cone (No cone means white line)



<u>Free Practise</u>: = 3 times = No action but a Black and White warning

> 4 times = Drive through in qualify

Qualify: = every time = Disqualify lap time

Race: < 3 times = No action

= 3 times = Black and White warning

> 4 times = Time penalty (According V-Max penalty list)



## Start-Finish & Pit lane









DO NOT TOUCH!

## Short Cut to pit lane





## 1st Chicane





# Pit Lane speed limit





# Pit Stop (Commence) Bulletin will follow





## Pit lane exit, end off 60km/h





## Penalty Box: Stop & Go – Black Flag – Technical Flag





## TT Circuit Assen - Logistics



#### Practise and qualify:

- Start from pit lane or pre grid. Be ready, 15 minutes before the start of the session!
- Chequered flag, full cooling down lap into pit lane.
- Parc Fermé after Qualify.

#### Races:

Sa 13.45h = TIRE TROLLEYS ON THE GRID Su 13.50h = TIRE TROLLEYS ON THE GRID

- Start from pre grid, 20 minutes before start of the race
- Drive to the grid via short cut.
- 5 min, 3 min, 1 min 30 sec. Green flag.
- Leading cars for 1 lap. 1 group!



## Logistics Rolling Start



Formate, stay in lane Leading Car in Pit Lane Startlights

RS

# Rolling start





# Stay in lane! Drive through te boxe