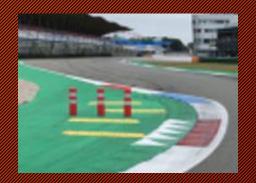

## The Track: Kerbs, Bollards and Cones

## Track Limits

### Track Limits and Cones

<u>Tracklimit</u> = White line or Cone

<u>Prohibited</u> = 4 wheels over the white line or touching a cone (No cone means white line)

<u>Free Practise</u>: = 3 times = No action but a Black and White warning