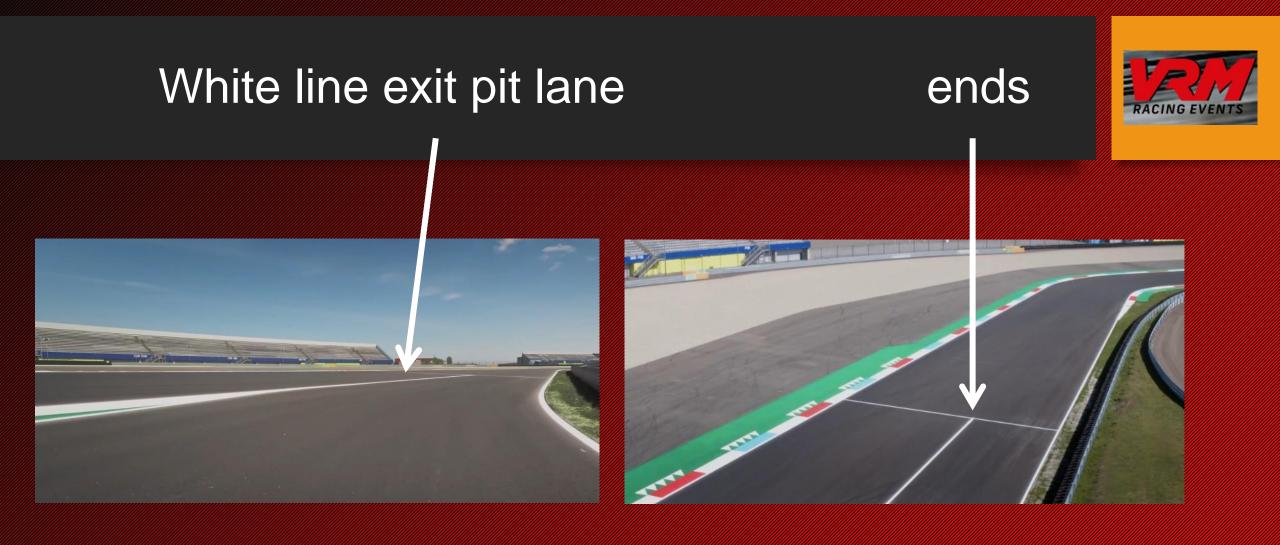

| 16:55 | 20 | 0  | MIN |   | Demo Drives     | Supercar Madness sessie 3                   | 20 minutes |



## The Track: Kerbs, Bollards and Cones





## Track Limits









## Allowed and not allowed.... Turn 1













### Track Limits and Cones



<u>Tracklimit</u> = White line or Cone

<u>Prohibited</u> = 4 wheels over the white line or touching a cone (No cone means white line)



<u>Free Practise</u>: = 3 times = No action but a Black and White warning

> 4 times = Drive through in qualify

Qualify: = every time = Disqualify lap time

Race: < 3 times = No action

= 3 times = Black and White warning

> 4 times = Time penalty (According V-Max penalty list)



## Start-Finish & Pit lane









DO NOT TOUCH!

## Short Cut to pit lane





## 1st Chicane





# Pit Lane speed limit





# Pit Stop (Commence) Bulletin will follow





## Pit lane exit, end off 60km/h





## Penalty Box: Stop & Go – Black Flag – Technical Flag





## TT Circuit Assen - Logistics



#### Practise and qualify:

- Start from pit lane or pre grid. Be ready, 15 minutes before the start of the session!
- Chequered flag, full cooling down lap into pit lane.
- Parc Fermé after Qualify.

#### Races:

Sa 13.45h = TIRE TROLLEYS ON THE GRID Su 13.50h = TIRE TROLLEYS ON THE GRID

- Start from pre grid, 20 minutes before start of the race
- Drive to the grid via short cut.
- 5 min, 3 min, 1 min 30 sec. Green flag.
- Leading cars for 1 lap. 1 group!



## Logistics Rolling Start



Formate, stay in lane Leadin