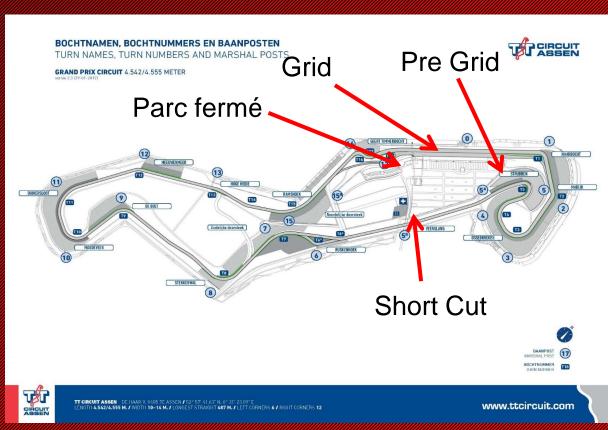

## TT Circuit Assen - Logistics

#### Practise and qualify:

- Start from pit lane or pre grid. Be ready, 15 minutes before the start of the session!
- Chequered flag, full cooling down lap into pit lane.
- Parc Fermé after Qualify.

#### Races:

Sa 13.45h = TIRE TROLLEYS ON THE GRID Su 13.50h = TIRE TROLLEYS ON THE GRID

- Start from pre grid, 20 minutes before start of the race
- Drive to the grid via short cut.
- 5 min, 3 min, 1 min 30 sec. Green flag.
- Leading cars for 1 lap. 1 group!

#### Races:

- Split Pit Window 20-30 min and 30-40 min. (BULLETIN)
- Race = 60 minutes
- Chequered flag, full cooling down lap, in to pit lane.
- First 3 cars under podium. All other cars to Parc Fermé
- First 3 cars will be pushed back to Parc Fermé