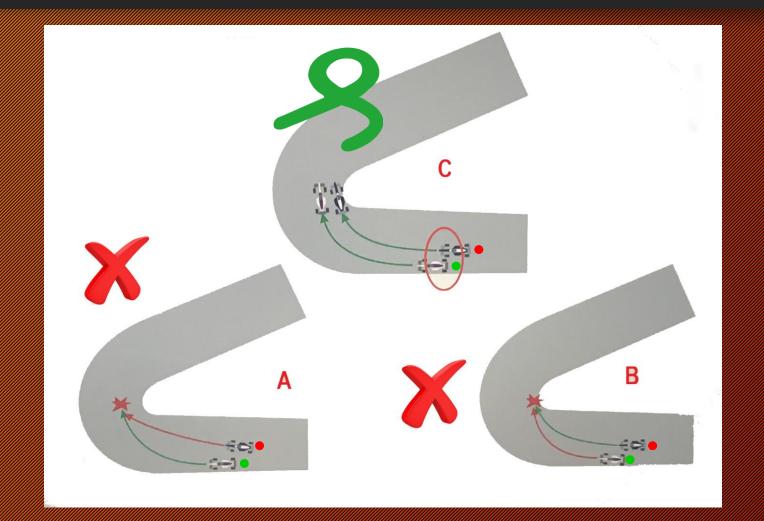

## Allowed and not allowed.... Turn 1

### Track Limits and Cones

<u>Tracklimit</u> = White line or Cone

<u>Prohibited</u> = 4 wheels over the white line or touching a cone (No cone means white line)

<u>Free Practise</u>: = 3 times = No action but a Black and White warning

> 4 times = Drive through in qualify

Qualify: = every time = Disqualify lap time

Race: < 3 times = No action

= 3 times = Black and White warning

> 4 times = Time penalty (According V-Max penalty list)