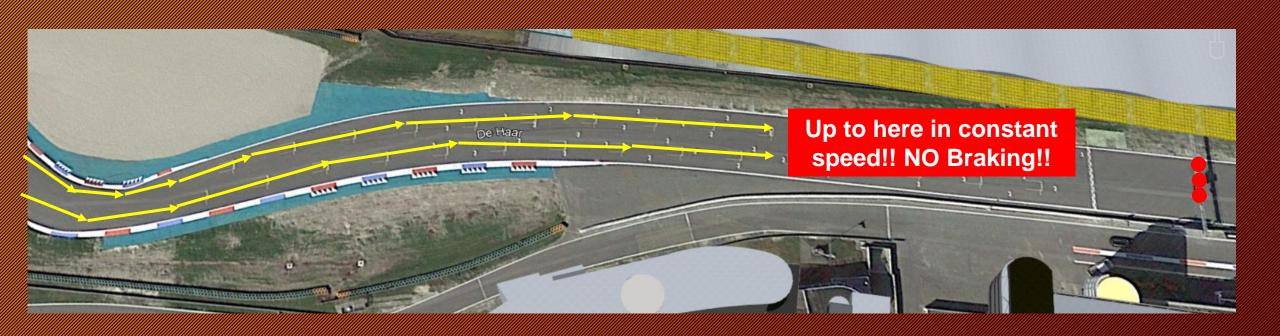

## Allowed and not allowed.... Turn 1

### Track Limits and Cones

<u>Tracklimit</u> = White line or Cone

<u>Prohibited</u> = 4 wheels over the white line or touching a cone (No cone means white line)

<u>Free Practise</u>: = 3 times = No action but a Black and White warning

> 4 times = Drive through in qualify

Qualify: = every time = Disqualify lap time

Race: < 3 times = No action

= 3 times = Black and White warning

> 4 times = Time penalty (According V-Max penalty list)