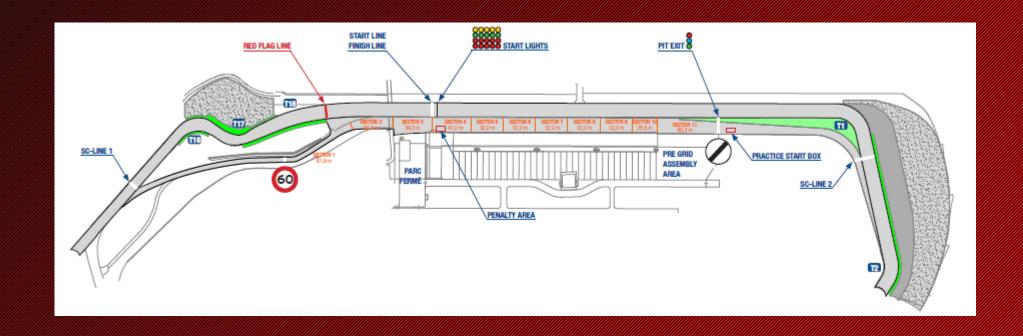

## TT Circuit Assen - Logistics

## Short Cut to pit lane

## 1st Chicane

## Pit lane exit, end off 60km/h