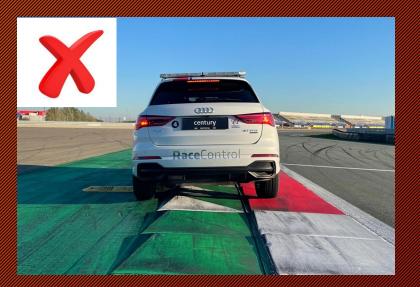

## Allowed and not allowed.... Turn 1

### Track Limits and Cones

<u>Tracklimit</u> = White line or Cone

<u>Prohibited</u> = 4 wheels over the white line or touching a cone (No cone means white line)

<u>Free Practise</u>: = 3 times = No action but a Black and White warning

> 4 times = Drive through in qualify

Qualify: = every time = Disqualify lap time

Race: < 3 times = No action

= 3 times = Black and White warning

> 4 times = Time penalty (According V-Max penalty list)