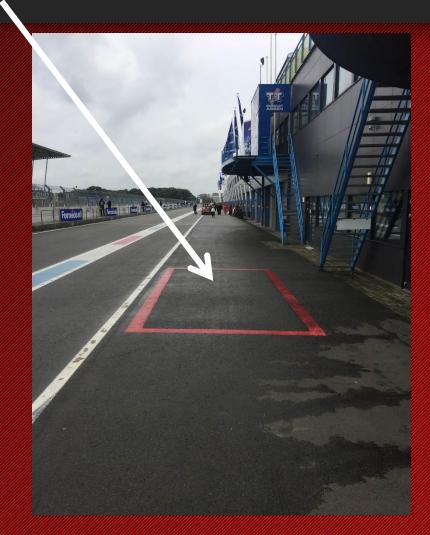

# Track Limits









## Allowed and not allowed.... Turn 1













### Track Limits and Cones



<u>Tracklimit</u> = White line or Cone

<u>Prohibited</u> = 4 wheels over the white line or touching a cone (No cone means white line)



<u>Free Practise</u>: = 3 times = No action but a Black and White warning

> 4 times = Drive through in qualify

Qualify: = every time = Disqualify lap time

Race: < 3 times = No action

= 3 times = Black and White warning

> 4 times = Time penalty (According V-Max penalty list)



## Start-Finish & Pit lane









DO NOT TOUCH!

## Short Cut to pit lane





## 1st Chicane





# Pit Lane speed limit





# Pit Stop (Commence) Bulletin will follow





## Pit lane exit, end off 60km/h





## Penalty Box: Stop & Go – Black Flag – Technical Flag





## TT Circuit Assen - Logistics



#### Practise and qualify:

- Start from pit lane or pre grid. Be ready, 15 minutes before the start of the session!
- Chequered flag, full cooling down lap into pit lane.
- Parc Fermé after Qualify.

#### Races:

Sa 13.45h = TIRE TROLLEYS ON THE GRID Su 13.50h = TIRE TROLLEYS ON THE GRID

- Start from pre grid, 20 minutes before start of the race
- Drive to the grid via short cut.
- 5 min, 3 min, 1 min 30 sec. Green flag.
- Leading cars for 1 lap. 1 group!



## Logistics Rolling Start



Formate, stay in lane Leading Car in Pit Lane Startlights

RS

# Rolling start





# Stay in lane! Drive through te boxes!!!





# Rolling start Light off = start





# CIRCUIT DE SPA FRANCORCHAMPS®



## TT Circuit Assen - Logistics



#### Races:

- Split Pit Win