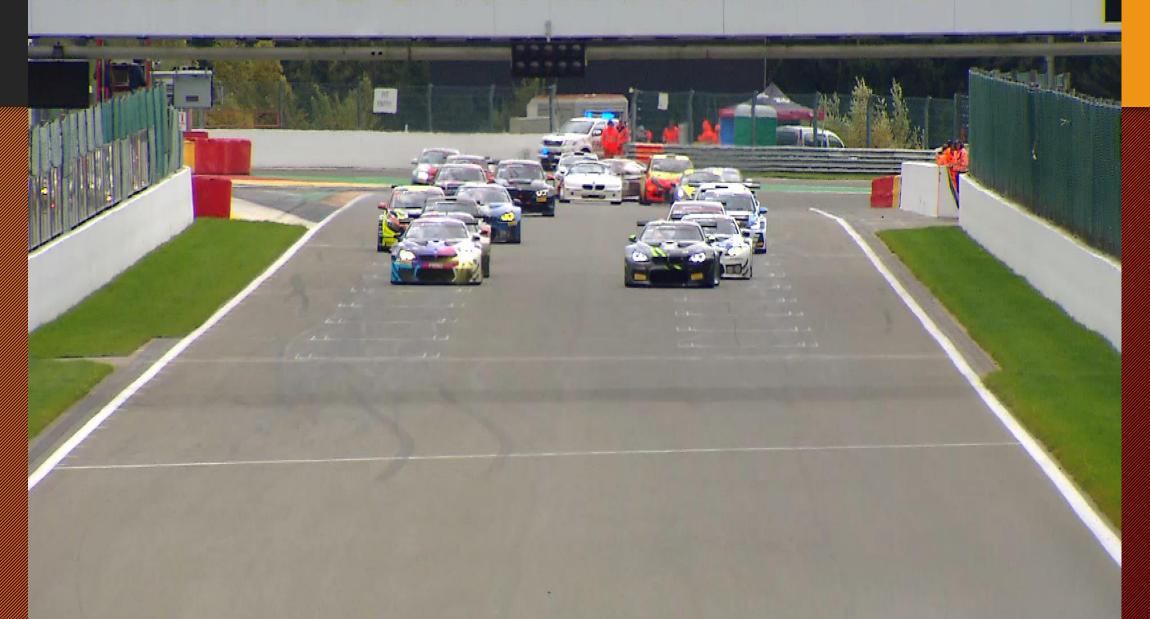

#### Races:

Sa 13.45h = TIRE TROLLEYS ON THE GRID Su 13.50h = TIRE TROLLEYS ON THE GRID

- Start from pre grid, 20 minutes before start of the race
- Drive to the grid via short cut.
- 5 min, 3 min, 1 min 30 sec. Green flag.
- Leading cars for 1 lap. 1 group!

## Logistics Rolling Start

Formate, stay in lane Leading Car in Pit Lane Startlights

RS

# Rolling start