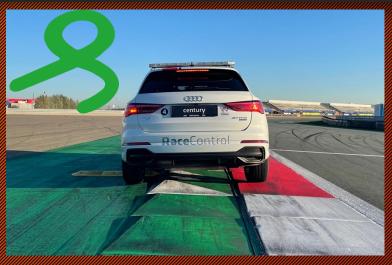

## Allowed and not allowed.... Turn 1

### Track Limits and Cones

<u>Tracklimit</u> = White line or Cone

<u>Prohibited</u> = 4 wheels over the white line or touching a cone (No cone means white line)

<u>Free Practise</u>: = 3 times = No action but a Black and White warning

> 4 times = Drive through in qualify

Qualify: = every time = Disqualify lap time

Race: < 3 times = No action

= 3 times = Black and White warning

> 4 times = Time penalty (According V-Max penalty list)