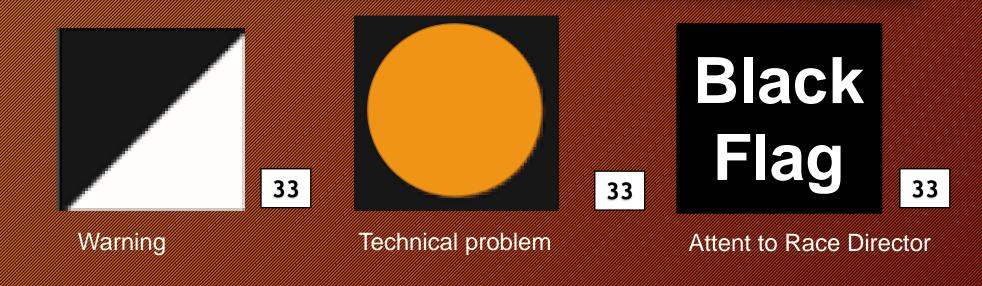

### Track Limits and Cones

<u>Tracklimit</u> = White line or Cone

<u>Prohibited</u> = 4 wheels over the white line or touching a cone (No cone means white line)

<u>Free Practise</u>: = 3 times = No action but a Black and White warning

> 4 times = Drive through in qualify

Qualify: = every time = Disqualify lap time

Race: < 3 times = No action

= 3 times = Black and White warning

> 4 times = Time penalty (According V-Max penalty list)

### **Extra Information**

- Rain?
- Technical problem
- = lights on!
- = Park the Car, out of the car and stand behind guardrail

Orange = opening

# Reminder off flags/signs from Race Control (With starting number)

Warning, Just once

Enter pit lane immediately

Enter pit Lane immediately

Stay safe and
Stay safe and
Be a good sportsman
Enjoy the weekend