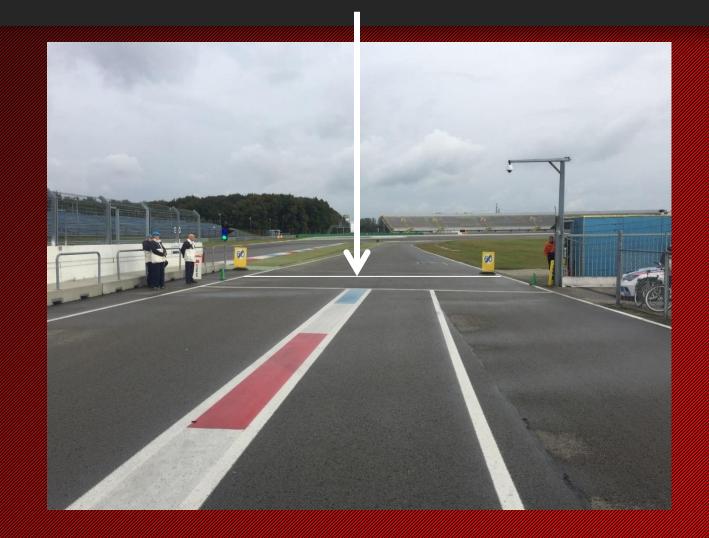

0 minutes |



## The Track: Kerbs, Bollards and Cones





## Track Limits









## Allowed and not allowed.... Turn 1













### Track Limits and Cones



<u>Tracklimit</u> = White line or Cone

<u>Prohibited</u> = 4 wheels over the white line or touching a cone (No cone means white line)



<u>Free Practise</u>: = 3 times = No action but a Black and White warning

> 4 times = Drive through in qualify

Qualify: = every time = Disqualify lap time

Race: < 3 times = No action

= 3 times = Black and White warning

> 4 times = Time penalty (According V-Max penalty list)



## Start-Finish & Pit lane









DO NOT TOUCH!

## Short Cut to pit lane





## 1st Chicane





# Pit Lane speed limit





# Pit Stop (Commence) Bulletin will follow





## Pit lane exit, end off 60km/h





## Penalty Box: Stop & Go – Black Flag – Technical Flag





## TT Circuit Assen - Logistics



#### Practise and qualify:

- Start from pit lane or pre grid. Be ready, 15 minutes before the start of the session!
- Chequered flag, full cooling down lap into pit lane.
- Parc Fermé after Qualify.

#### Races:

Sa 13.45h = TIRE TROLLEYS ON THE GRID Su 13.50h = TIRE TROLLEYS ON THE GRID

- Start from pre grid, 20 minutes before start of the race
- Drive to the grid via short cut.
- 5 min, 3 min, 1 min 30 sec. Green flag.
- Leading cars for 1 lap. 1 group!



## Logistics Rolling Start



Formate, stay in lane Leading Car in Pit Lane Startlights

RS

# Rolling start





# Stay in lane! Drive through te boxes!!!





# Rolling start Light off = start





# CIRCUIT DE SPA FRANCORCHAMPS®



##