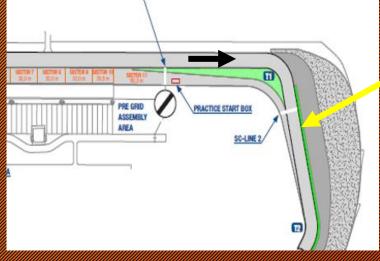

## Allowed and not allowed.... Turn 1

### Track Limits and Cones

<u>Tracklimit</u> = White line or Cone

<u>Prohibited</u> = 4 wheels over the white line or touching a cone (No cone means white line)

<u>Free Practise</u>: = 3 times = No action but a Black and White warning

> 4 times = Drive through in qualify

Qualify: = every time = Disqualify lap time

Race: < 3 times = No action

= 3 times = Black and White warning

> 4 times = Time penalty (According V-Max penalty list)