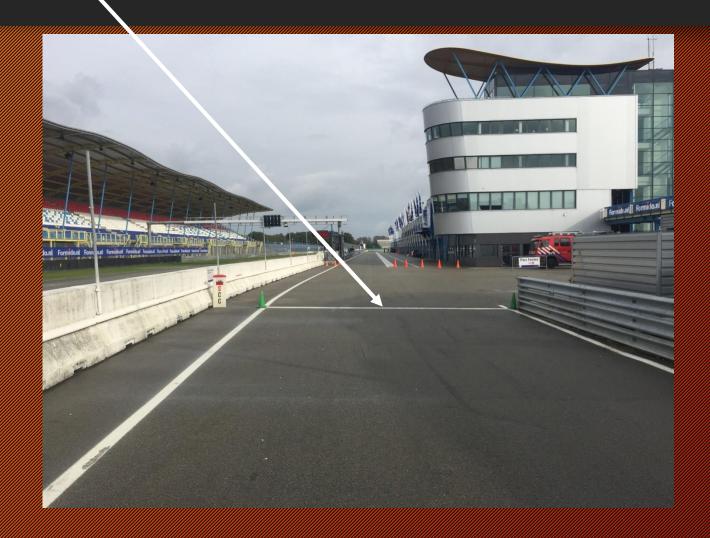

Madness sessie 3                   | 20 minutes |



## The Track: Kerbs, Bollards and Cones





## Track Limits









## Allowed and not allowed.... Turn 1













### Track Limits and Cones



<u>Tracklimit</u> = White line or Cone

<u>Prohibited</u> = 4 wheels over the white line or touching a cone (No cone means white line)



<u>Free Practise</u>: = 3 times = No action but a Black and White warning

> 4 times = Drive through in qualify

Qualify: = every time = Disqualify lap time

Race: < 3 times = No action

= 3 times = Black and White warning

> 4 times = Time penalty (According V-Max penalty list)



## Start-Finish & Pit lane









DO NOT TOUCH!

## Short Cut to pit lane





## 1st Chicane





# Pit Lane speed limit





# Pit Stop (Commence) Bulletin will follow





## Pit lane exit, end off 60km/h





## Penalty Box: Stop & Go – Black Flag – Technical Flag





## TT Circuit Assen - Logistics



#### Practise and qualify:

- Start from pit lane or pre grid. Be ready, 15 minutes before the start of the session!
- Chequered flag, full cooling down lap into pit lane.
- Parc Fermé after Qualify.

#### Races:

Sa 13.45h = TIRE TROLLEYS ON THE GRID Su 13.50h = TIRE TROLLEYS ON THE GRID

- Start from pre grid, 20 minutes before start of the race
- Drive to the grid via short cut.
- 5 min, 3 min, 1 min 30 sec. Green flag.
- Leading cars for 1 lap. 1 group!



## Logistics Rolling Start



Formate, stay in lane Leading Car in Pit Lane Startlights

RS

# Rolling start





# Stay in lane! Drive through te boxes!!!





# Rolling start Light off = start