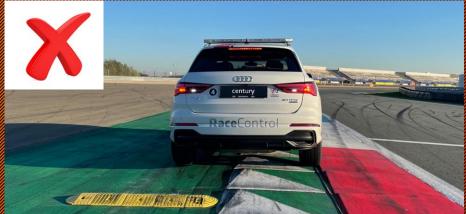

## Allowed and not allowed.... Turn 1

### Track Limits and Cones

<u>Tracklimit</u> = White line or Cone

<u>Prohibited</u> = 4 wheels over the white line or touching a cone (No cone means white line)

<u>Free Practise</u>: = 3 times = No action but a Black and White warning

> 4 times = Drive through in qualify

Qualify: = every time = Disqualify lap time

Race: < 3 times = No action

= 3 times = Black and White warning

> 4 times = Time penalty (According V-Max penalty list)