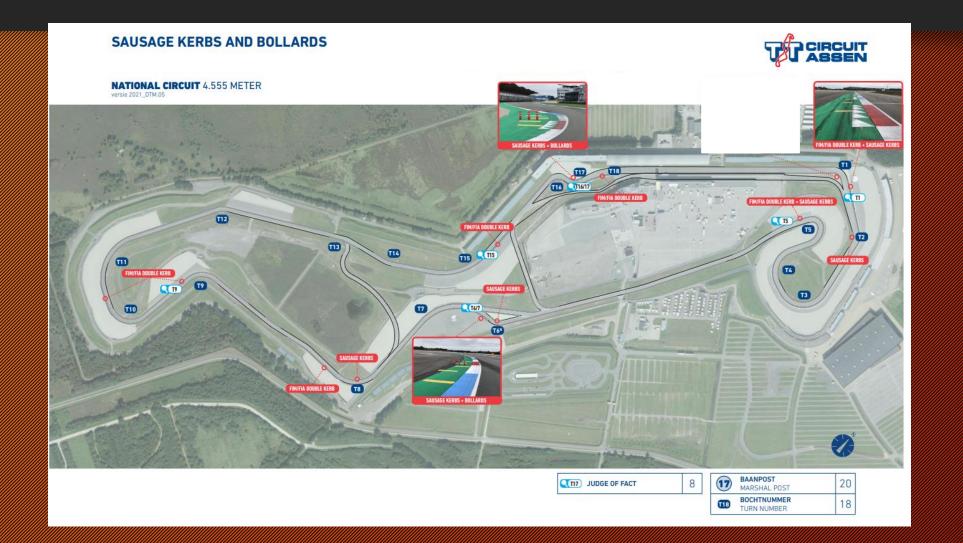

## The Track: Kerbs, Bollards and Cones

## Track Limits

## Allowed and not allowed.... Turn 1

### Track Limits and Cones

<u>Tracklimit</u> = White line or Cone

<u>Prohibited</u> = 4 wheels over the white line or touching a cone (No cone means white line)

<u>Free Practise</u>: = 3 times = No action but a Black and White warning

> 4 times = Drive through in qualify

Qualify: = every time = Disqualify lap time

Race: < 3 times = No action

= 3 times = Black and White warning

> 4 times = Time penalty (According V-Max penalty list)